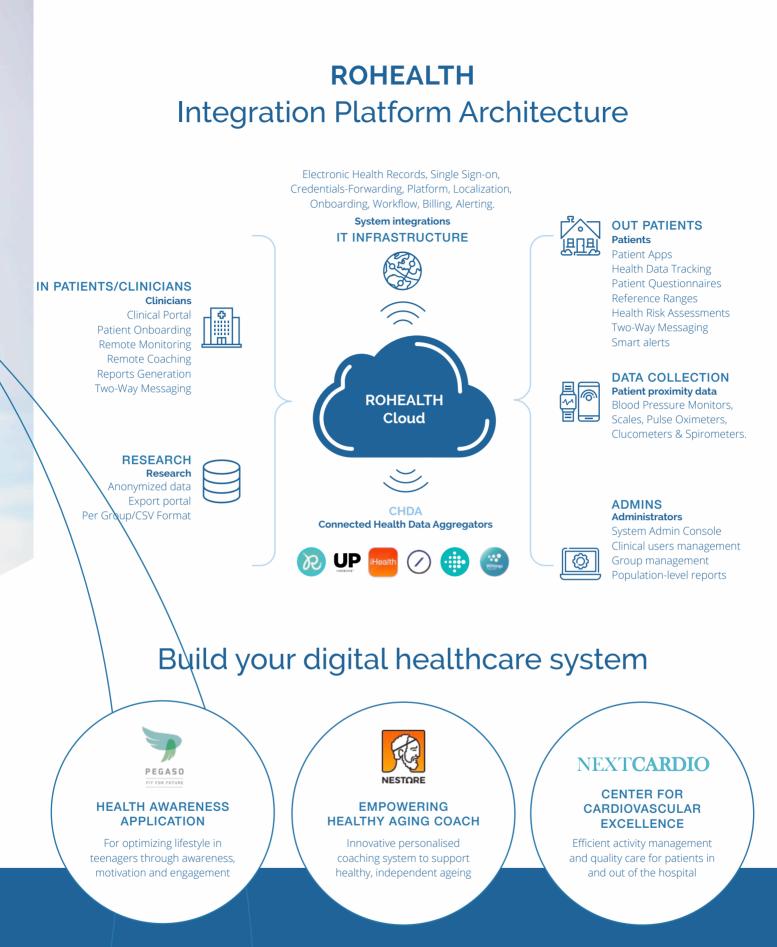

### Medical IoT Mobile & web apps

Cloud services Devices & wearables People & professionals

## **Clinical Research**

Data collection and analytics